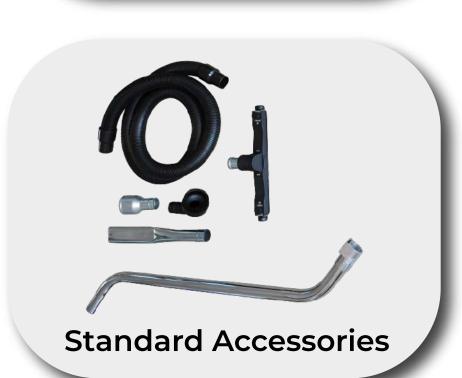

with large filter surface area providing a silent and efficient vacuum and airflow for various Heavy duty applications in industries. The Unique design of the Filter system ensures longer running time without the need of cleaning the filter and comes along with a Mechanical filter shaker for hassle free filter cleaning as and when required by the Operator without the need of opening the filter chamber or collection container.

The Robustly constructed frame with heavy duty steel can withstand any kind of tough environments

and the Detachable drop down type dust containers fitted with sturdy castor wheels ensures that

this machine can be deployed in varied applications and it is easy to handle.

system or in any customized centralized vacuum system as per the requirements.

















| Description           | Unit               | SV Series 7.5 Regular |
|-----------------------|--------------------|-----------------------|
| Voltage               | V                  | 415                   |
| Frequency             | Hz                 | 50                    |
| Electrical Protection | IP                 | 55                    |
| Insulation class      | Class              | F                     |
| Rated Power           | KW                 | 5.5                   |
| Air Flow              | m <sup>3</sup> /h  | 600                   |
| Vacum Max             | mmH <sup>2</sup> O | 3600                  |
| Noise Level           | dB(A)              | 76                    |
| Container Capacity    | Liters             | 110                   |
| Filter Type