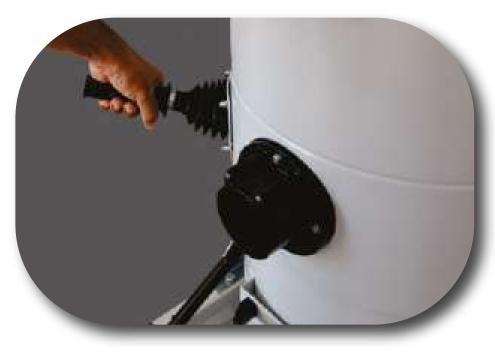

## Salient Features:

SV Series 7.5 Regular comes with a Three phase side channel blower along with filer with large filter surface area providing a silent and efficient vacuum and airflow for various Heavy duty applications in industries. The Unique design of the Filter system ensures longer running time without the need of cleaning the filter and comes along with a Mechanical filter shaker for hassle free filter cleaning as and when required by the Operator without the need of opening the filter chamber or collection container.