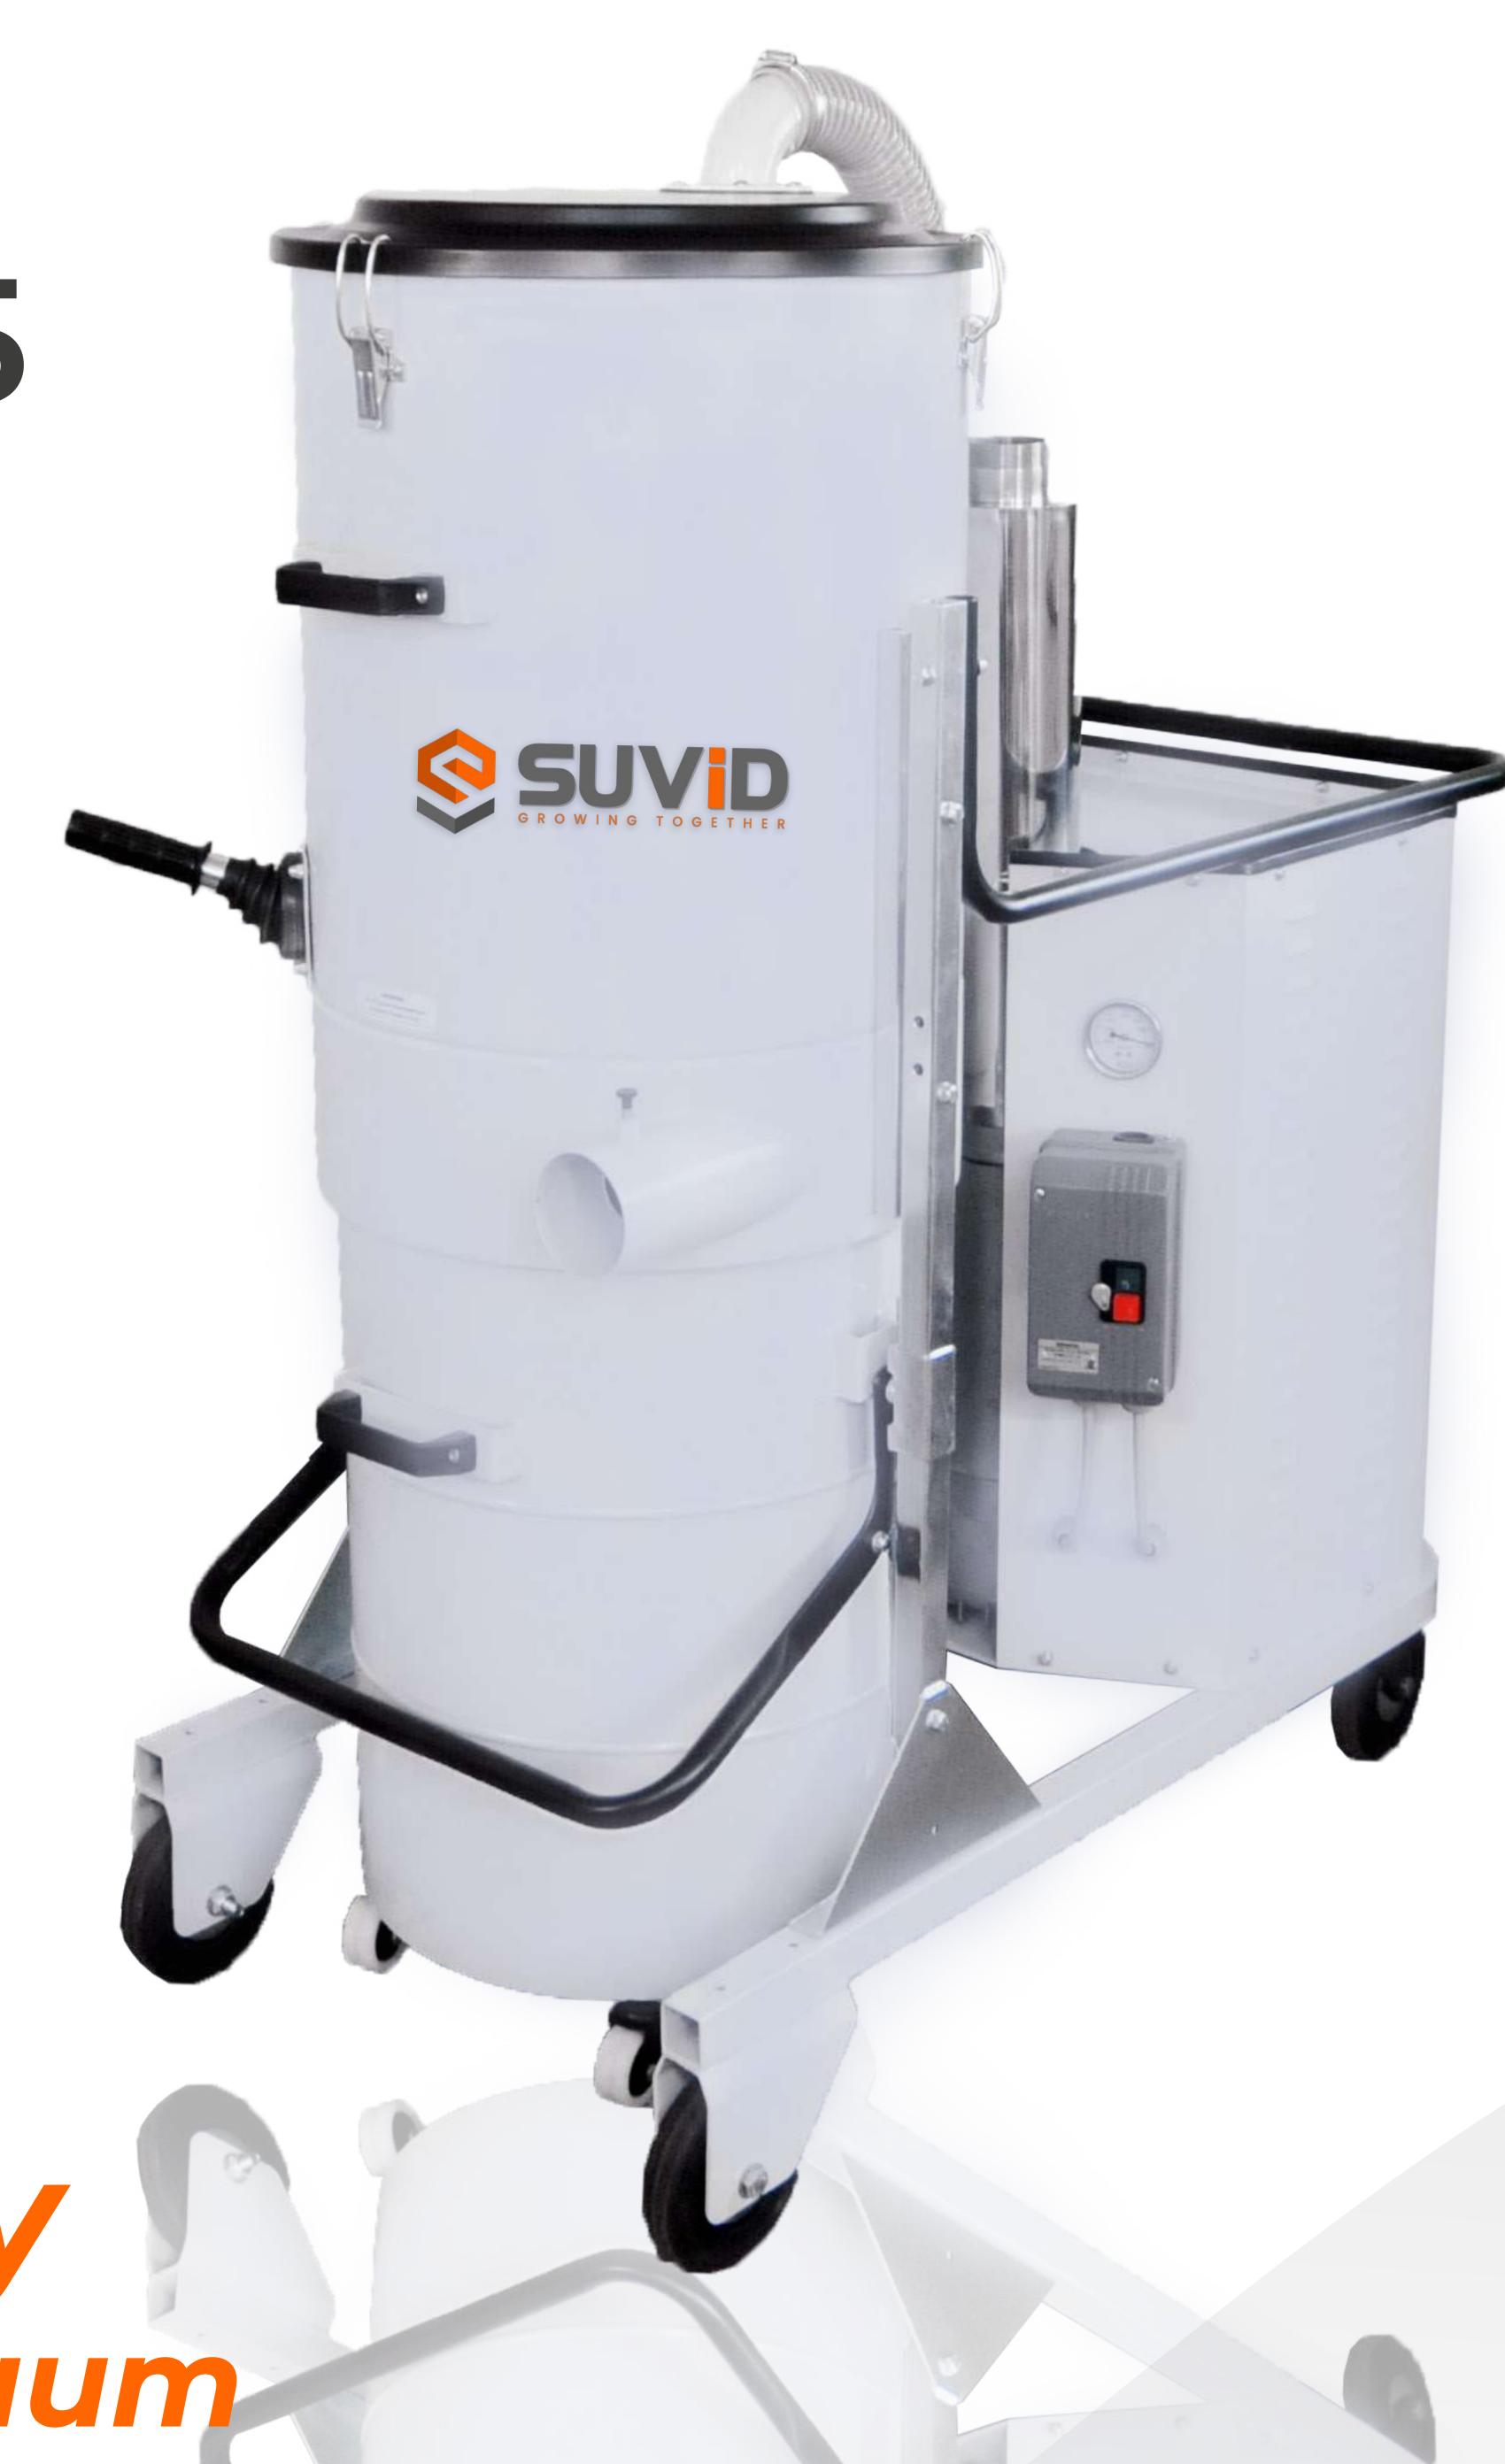

SV Series 7.5
Regular

Heavy Duty Industrial Vacuum Cleaner

## Salient Features:

SV Series 7.5 Regular comes with a Three phase side channel blower along with filer with large filter surface area providing a silent and efficient vacuum and airflow for various Heavy duty applications in industries. The Unique design of the Filter system ensures longer running time without the need of cleaning the filter and comes along with a Mechanical filter shaker for hassle free filter cleaning as and when required by the Operator without the need of opening the filter chamber or collection container.

The Robustly constructed frame with heavy duty steel can withstand any kind of tough environments

and the Detachable drop down type dust containers fitted with sturdy castor wheels ensures that

this machine can be deployed in varied applications and it is easy to handle.