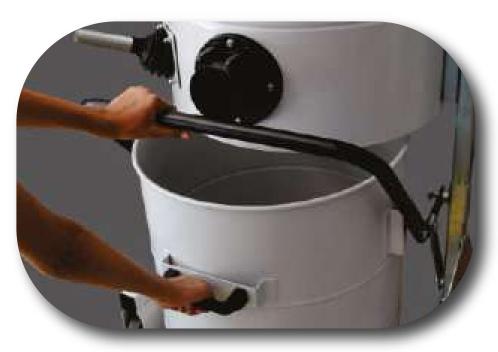

The Robustly constructed frame with heavy duty steel can withstand any kind of tough environments

and the Detachable drop down type dust containers fitted with sturdy castor wheels ensures that

this machine can be deployed in varied applications and it is easy to handle.