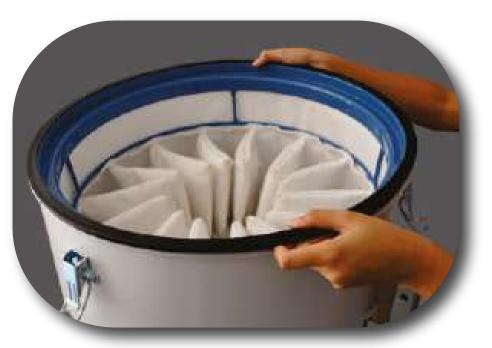

## Salient Features:

SV Series 7.5 Regular comes with a Three phase side channel blower along with filer with large filter surface area providing a silent and efficient vacuum and airflow for various Heavy duty applications in industries. The Unique design of the Filter system ensures longer running time without the need of cleaning the filter and comes along with a Mechanical filter shaker for hassle free filter cleaning as and when required by the Operator without the need of opening the filter chamber or collection container.