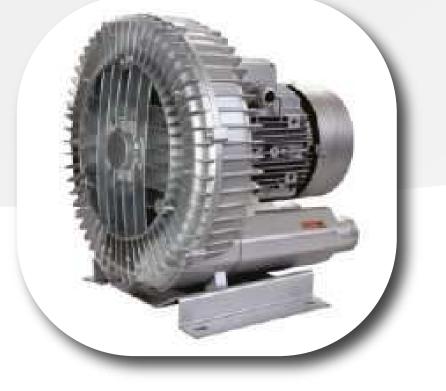

## Salient Features:

SV Series 7.5 Regular comes with a Three phase side channel blower along with filer with large filter surface area providing a silent and efficient vacuum and airflow for various Heavy duty applications in industries. The Unique design of the Filter system ensures longer running time without the need of cleaning the filter and comes along with a Mechanical filter shaker for hassle free filter cleaning as and when required by the Operator without the need of opening the filter chamber or collection container.