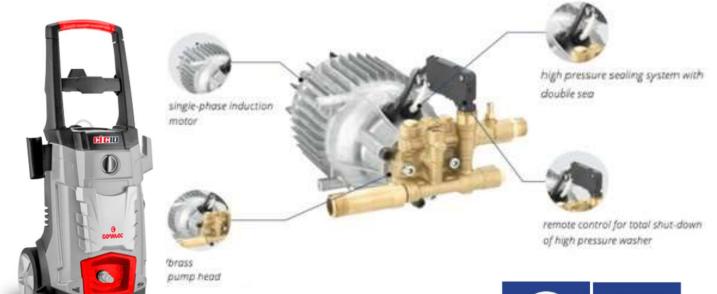

Single Phase High Pressure Cleaner

www.comacindia.com

professional people





## COMAC C10

- ☐ The CI C10 is a cold pressure washer with compact dimensions but that is high performing
- ☐ It is also easy to handle and transport.
- ☐ The induction motor that the CI C10 is equipped with makesit a professional high-pressure washer
- ☐ The CI C10 is the ideal pressure washer for cleaning walls, floors, stairs, and outdoor areas

# WOBBLE PLATE



# STANDARD ACCESSORIES



| SPECIFICATIONS            | PARAMETERS        |
|---------------------------|-------------------|
| Maximum<br>Pressure (Bar) | 150               |
| Maximum rated Flow (L/h)  | 450               |
| Absorbed Power (KW)       | 2.1               |
| Input Voltage (V)         | 220               |
| Motor Type                | 1 phase induction |
| Weight (kg)               | 18.5              |
|