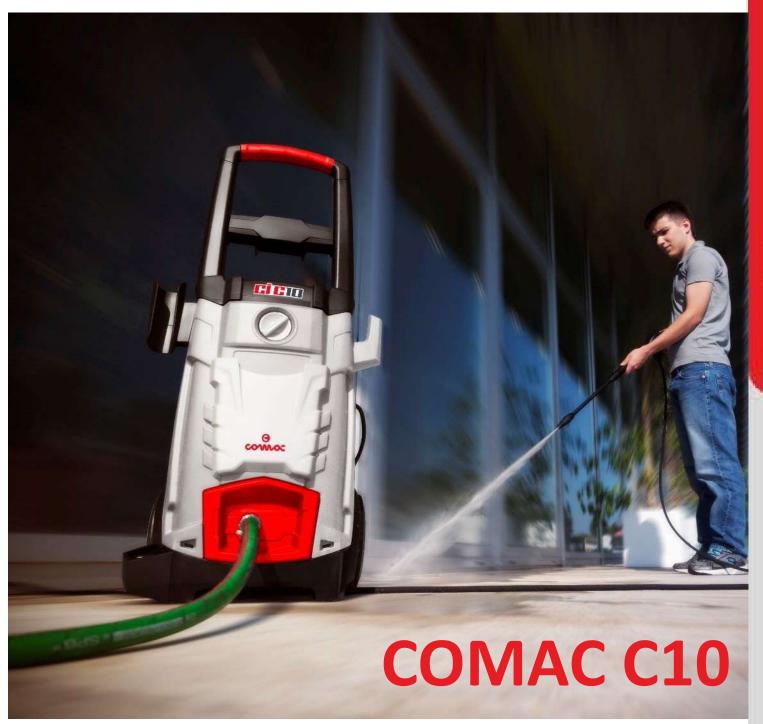

## COMAC C10

- ☐ The CI C10 is a cold pressure washer with compact dimensions but that is high performing
- ☐ It is also easy to handle and transport.
- ☐ The induction motor that the CI C10 is equipped with makesit a professional high-pressure washer
- ☐ The CI C10 is the ideal pressure washer for cleaning walls, floors, stairs, and outdoor areas