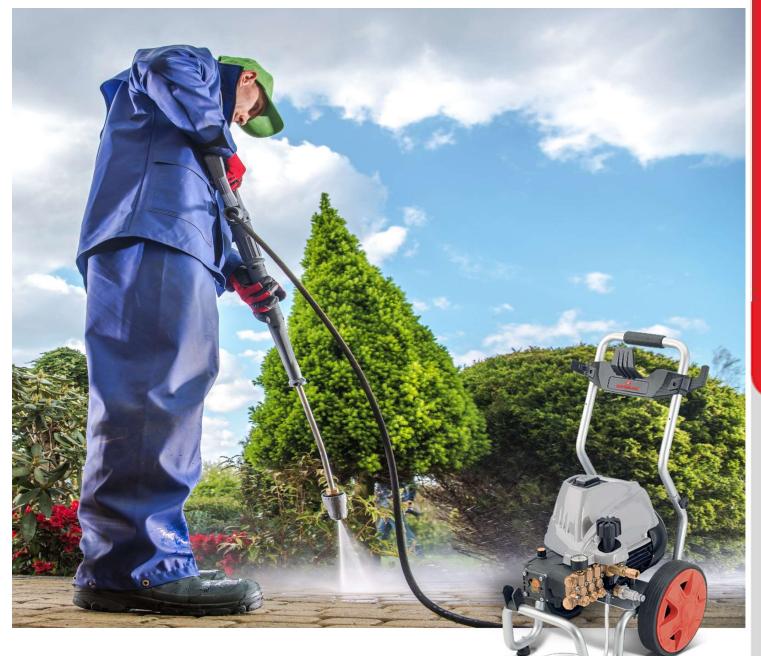

## **High Pressure Cleaner**

www.comacindia.com

professional people

sistema di arresto totale dell'idropulitrice a distanza

motore elettrico monofase a induzione single-phase induction motor

testa pompa in ottone brass pump head

### **COMAC C25K EM**

- □ The CI C25 EM trolley cold pressure washer stands out for being compact and robust.
- Equipped with a trolley that has a robust, resistant structure thanks to its large back wheels with rubber treads and a practical aluminum handle, the CI C25 EM is solid but alsoagile and easy to move.
- □ Its excellent performance makes the CI C25 EM a professional pressure washer that is ideal for removing the most stubborn, caked on dirt and for frequent, extended jobs. It is therefore the perfect power washer for thehandicraft, automotive, industrial, food, and agricultural sectors.