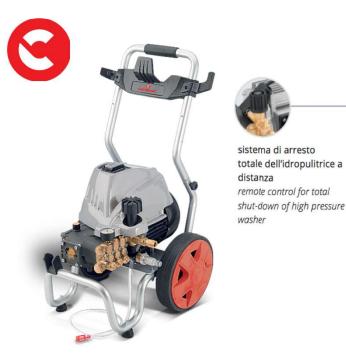

## **High Pressure Cleaner**

www.comacindia.com

professional people

sistema di arresto totale dell'idropulitrice a distanza

motore elettrico monofase a induzione single-phase induction motor

testa pompa in ottone brass pump head

### **COMAC C25K EM**

- □ The CI C25 EM trolley cold pressure washer stands out for being compact and robust.
- Equipped with a trolley that has a robust, resistant structure thanks to its large back wheels with rubber treads and a practical aluminum handle, the CI C25 EM is solid but alsoagile and easy to move.
- □ Its excellent performance makes the CI C25 EM a professional pressure washer that is ideal for removing the most stubborn, caked on dirt and for frequent, extended jobs. It is therefore the perfect power washer for thehandicraft, automotive, industrial, food, and agricultural sectors.