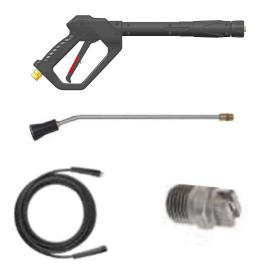

#### STANDARD ACCESSORIES

| SPECIFICATIONS              | PARAMETERS        |
|-----------------------------|-------------------|
| Maximum<br>Pressure (Bar)   | 220               |
| Maximum rated<br>Flow (L/h) | 660               |
| Absorbed Power<br>(KW)      | 5                 |
| Input Voltage (V)           | 440               |
| Motor Type                  | 3 phase induction |
| Weight (kg)                 | 37.6              |
| Delivery hose(m)            | 10                |