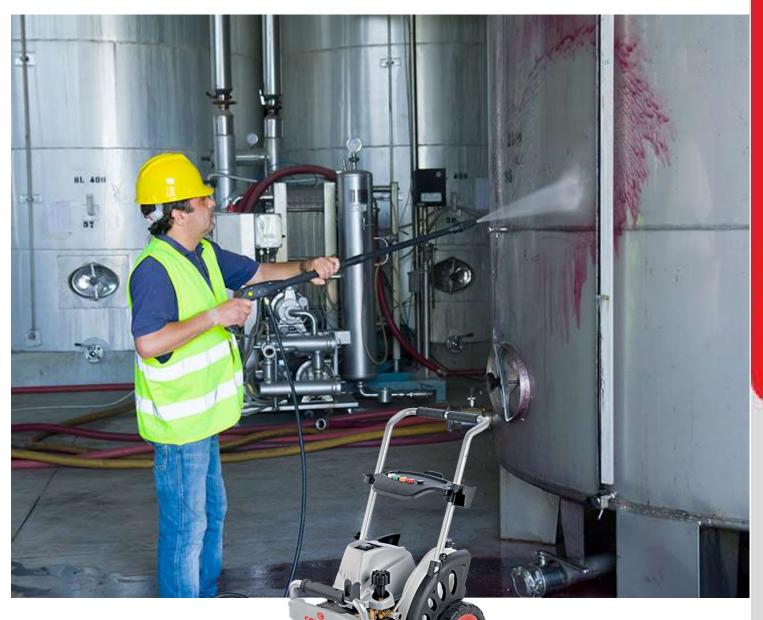

## **COMAC C30 EM**

- ☐ The CI C30 EM is a trolley cold pressure washer designed to be compact yet robust. It is a professional powerwasher capable of offering the perfect combination of performance, user-friendliness and easy maintenance
- ☐ The CI C30 EM's robust metal trolley and two large wheels with rubber treads make it a solid high-pressure washerthat is still easy to move.
- ☐ High reliability and excellent performance allow the CI C30 EM to be the ideal professional cold pressure washer for intensive use and long jobs. It is therefore perfectfor the food, agricultural, industrial, automotive and handicraftsectors.