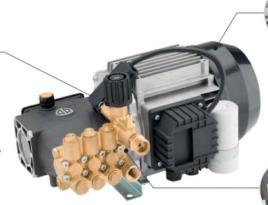

COMAC C30 EM

**High Pressure Cleaner** 

www.comacindia.com

professional people

sistema di arresto totale dell'idropulitrice a distanza remote control for total shut-down of high pressure

testa pompa in ottone brass pump head