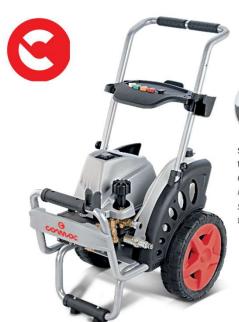

## **COMAC C30 EM**

- ☐ The CI C30 EM is a trolley cold pressure washer designed to be compact yet robust. It is a professional powerwasher capable of offering the perfect combination of performance, user-friendliness and easy maintenance
- ☐ The CI C30 EM's robust metal trolley and two large wheels with rubber treads make it a solid high-pressure washerthat is still easy to move.
- ☐ High reliability and excellent performance allow the CI C30 EM to be the ideal professional cold pressure washer for intensive use and long jobs. It is therefore perfectfor the food, agricultural, industrial, automotive and handicraftsectors.

## STANDARD ACCESSORIES

| SPECIFICATIONS            | PARAMETERS        |
|---------------------------|-------------------|
| Maximum<br>Pressure (Bar) | 230               |
| Maximum rated Flow (L/h)  | 900               |
| Absorbed Power (KW)       | 7.4               |
| Input Voltage (V)         | 440               |
| Motor Type                | 3 phase induction |
| Weight (kg)               | 54.8              |
| Delivery hose(m)          | 10                |